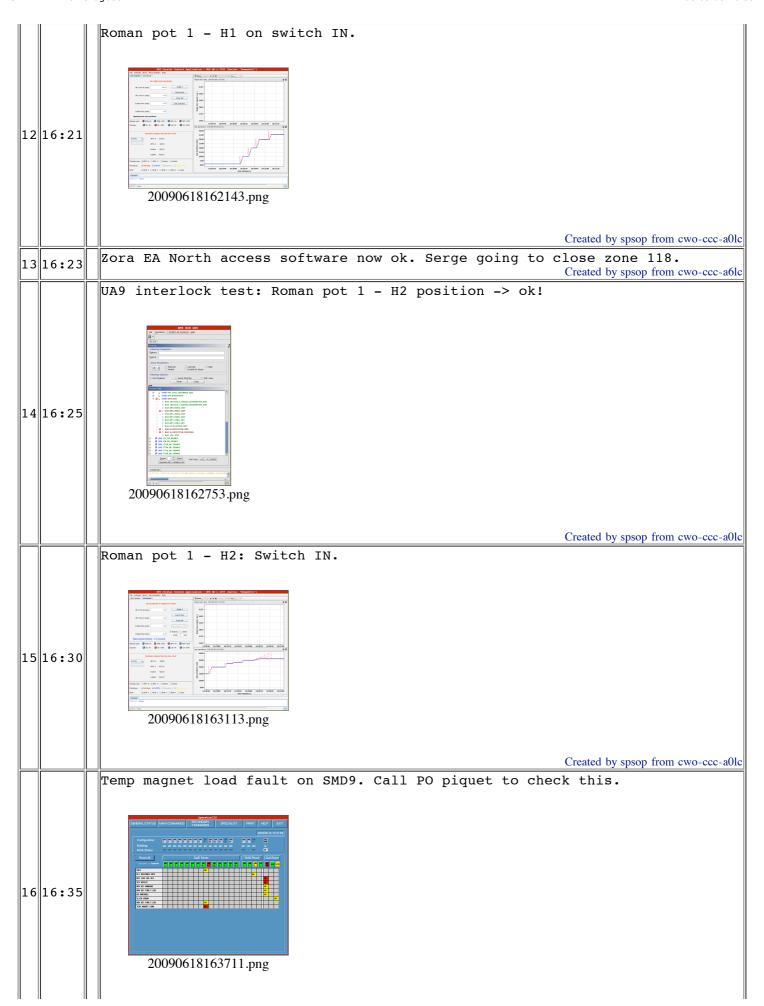

|      |               | Created by spsop from cwo-ccc-a7lc                                                                                                                                                                                                                                                                 |  |  |
|------|---------------|----------------------------------------------------------------------------------------------------------------------------------------------------------------------------------------------------------------------------------------------------------------------------------------------------|--|--|
| 17 1 | 6:39          | Problem to access most front end hosts via diamon. A.Bland checking this.  Created by spsop from cwo-ccc-a7lc